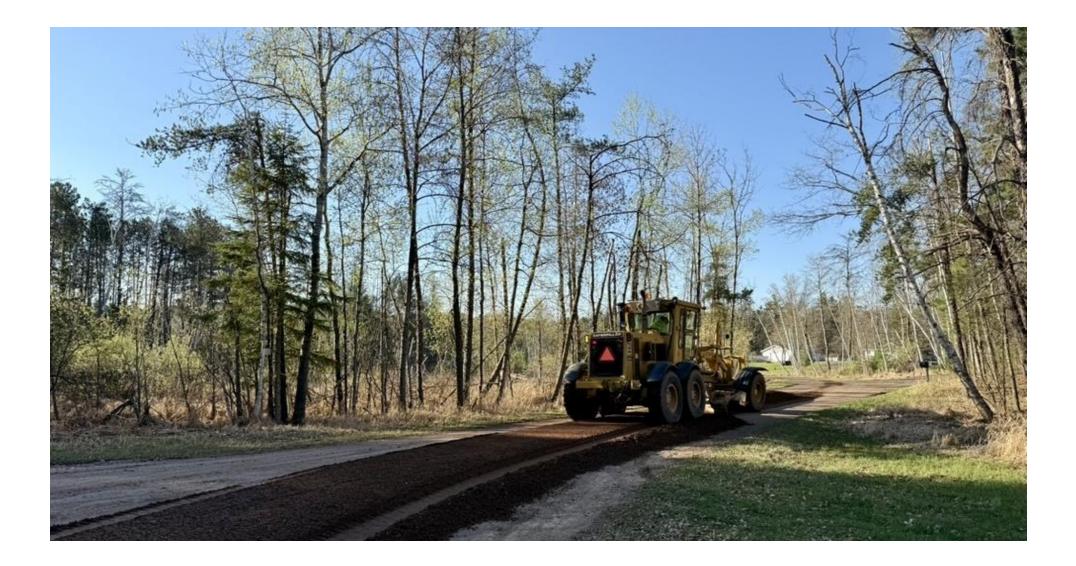

# **Completed Work**

- Sturgeon Island ROW work final grading. (This was not completed by the Pine County project)
- Sturgeon Island Bridge cover staining
- Hauled and graded about 3834 yards of gravel to various Town roads
- Replaced culverts on Birchview
- Replaced culverts on Northridge
- Ditch cleaning on Birchview about 1765'
- Ditch cleaning on Northridge 3000'

### Delivered about 3834 yards of gravel to various Town roads