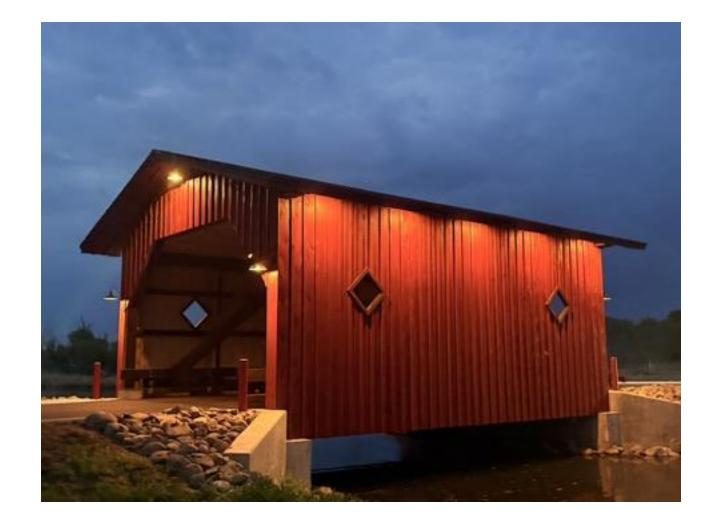

# **Completed Work**

- Sturgeon Island ROW work final grading. (This was not completed by the Pine County project)
- Sturgeon Island Bridge cover staining
- Hauled and graded about 3834 yards of gravel to various Town roads
- Replaced culverts on Birchview
- Replaced culverts on Northridge
- Ditch cleaning on Birchview about 1765'
- Ditch cleaning on Northridge 3000'

## Final grading of Sturgeon Island Road