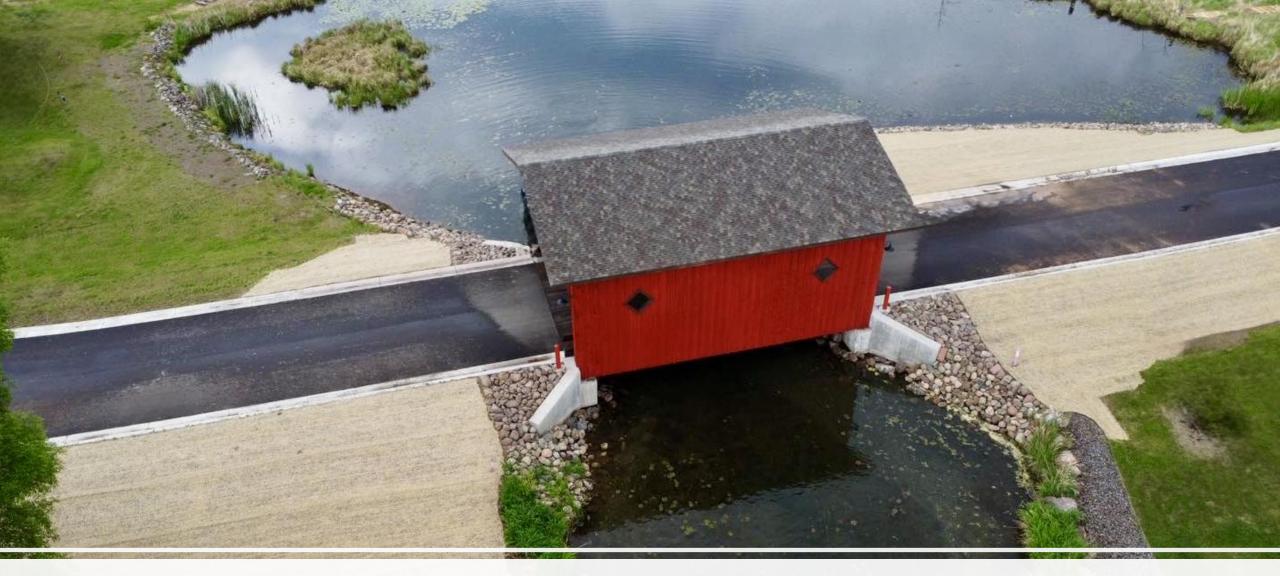

# **Completed Work**

- Sturgeon Island ROW work final grading. (This was not completed by the Pine County project)
- Sturgeon Island Bridge cover staining
- Hauled and graded about 3834 yards of gravel to various Town roads
- Replaced culverts on Birchview
- Replaced culverts on Northridge
- Ditch cleaning on Birchview about 1765'
- Ditch cleaning on Northridge 3000'

## Final grading of Sturgeon Island Road