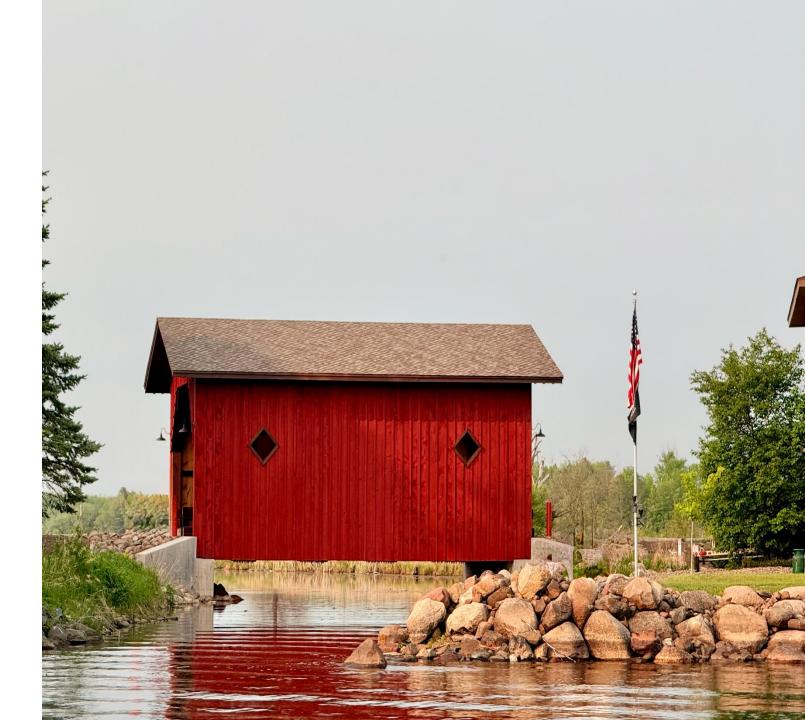

# **Completed Work**

- Sturgeon Island ROW work final grading. (This was not completed by the Pine County project)
- Sturgeon Island Bridge cover staining
- Hauled and graded about 3834 yards of gravel to various Town roads
- Replaced culverts on Birchview
- Replaced culverts on Northridge
- Ditch cleaning on Birchview about 1765'
- Ditch cleaning on Northridge 3000'