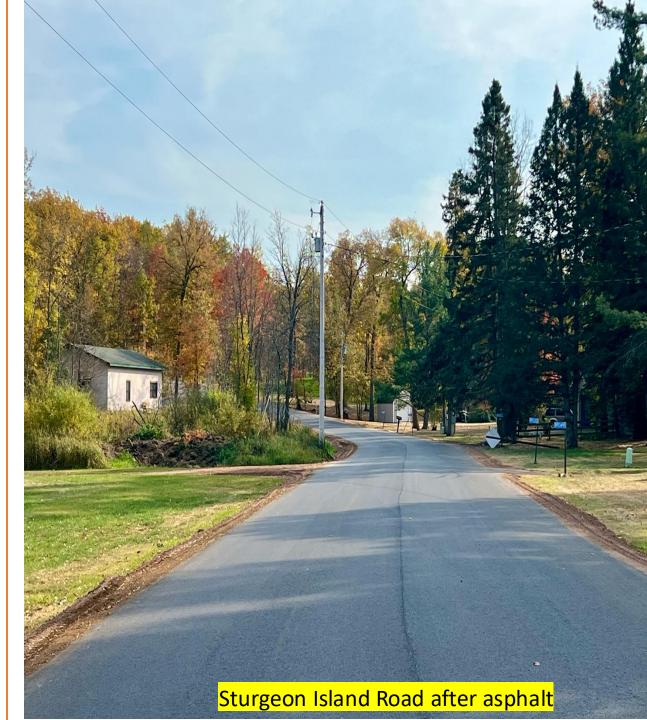

# **Completed Work**

- Finished shoreline work on Sturgeon Island Road that was part of County project
- Finished concrete work on Sturgeon Island Road that was part of County project
- Removed and reinstalled incorrectly placed storm pipe on Sturgeon Island Road and stabilized shoulders that was part of County project
- New asphalt was placed on Sturgeon Island Road to include the County project and the Township project
- Removed and replaced culvert on Sunset Bay Road along with stabilizing the shoulders
- Removed and replaced old asphalt on the hill portion of Laura Lane
- Wood wear surface was installed by volunteers on the Sturgeon Island Bridge
- Asphalt patchwork on Island Loop