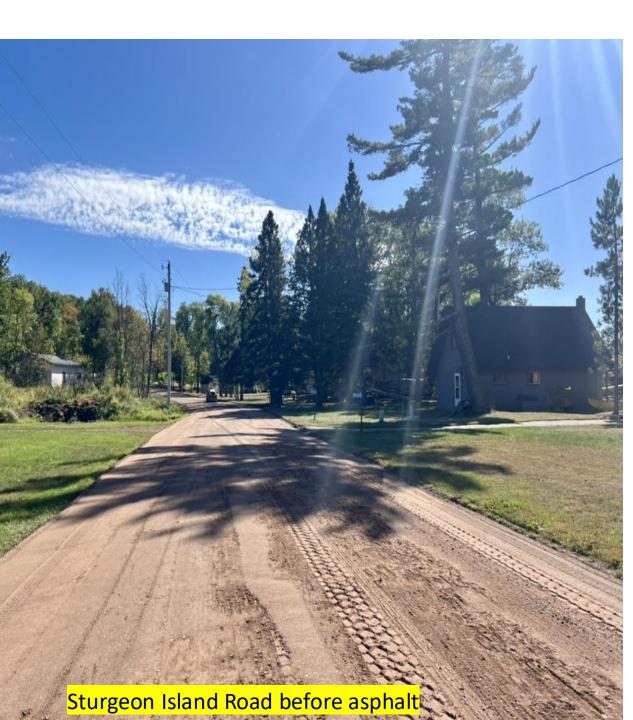

# **Completed Work**

- Finished shoreline work on Sturgeon Island Road that was part of County project
- Finished concrete work on Sturgeon Island Road that was part of County project
- Removed and reinstalled incorrectly placed storm pipe on Sturgeon Island Road and stabilized shoulders that was part of County project
- New asphalt was placed on Sturgeon Island Road to include the County project and the Township project
- Removed and replaced culvert on Sunset Bay Road along with stabilizing the shoulders
- Removed and replaced old asphalt on the hill portion of Laura Lane
- Wood wear surface was installed by volunteers on the Sturgeon Island Bridge
- Asphalt patchwork on Island Loop