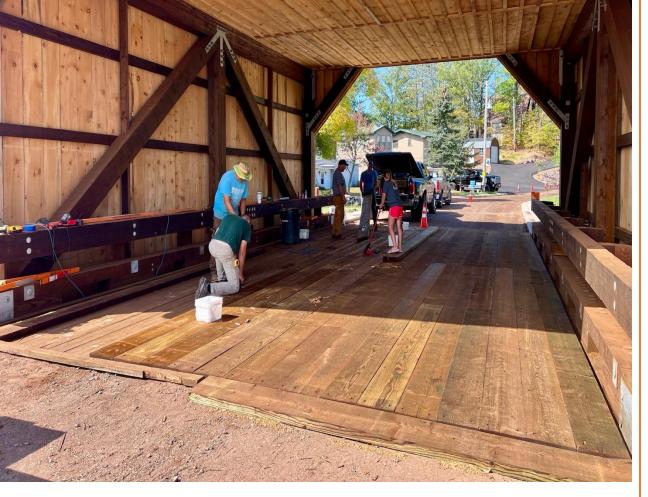

# **Completed Work**

- Finished shoreline work on Sturgeon Island Road that was part of County project
- Finished concrete work on Sturgeon Island Road that was part of County project
- Removed and reinstalled incorrectly placed storm pipe on Sturgeon Island Road and stabilized shoulders that was part of County project
- New asphalt was placed on Sturgeon Island Road to include the County project and the Township project
- Removed and replaced culvert on Sunset Bay Road along with stabilizing the shoulders
- Removed and replaced old asphalt on the hill portion of Laura Lane
- Wood wear surface was installed by volunteers on the Sturgeon Island Bridge
- Asphalt patchwork on Island Loop

Volunteers working on the wood wear surface of the Sturgeon Island Bridge. Thank you!

#### Completed wood wear surface on the Sturgeon Island Bridge

| Grading 2024     | Road Name                | September                                               | October | November |
|------------------|--------------------------|---------------------------------------------------------|---------|----------|
| CaCl2            | Sturgeon Island Rd       | NO GRADING IN<br>SEPTEMBER DUE TO<br>DROUGHT CONDITIONS |         |          |
| _                |                          |                                                         |         |          |
| <mark>1E</mark>  | Hill Street Road         |                                                         |         |          |
| 2E               | Elm Tree Road            |                                                         |         |          |
| 3E               | Northridge Road          |                                                         |         |          |
| 4E               | Pioneer Road             |                                                         |         |          |
| <mark>5E</mark>  | Partridge Road North     |                                                         |         |          |
| 6E               | Partridge Road South     |                                                         |         |          |
| <mark>7E</mark>  | Lake 12 Road             |                                                         |         |          |
| <mark>8E</mark>  | Balsam Road              |                                                         |         |          |
| <mark>9E</mark>  | Birchview Road           |                                                         |         |          |
| <b>10E</b>       | Telker Road              |                                                         |         |          |
| <mark>11W</mark> | <mark>Sunset Lane</mark> |                                                         |         |          |
| <mark>12W</mark> | Settlers Court           |                                                         |         |          |
| <mark>13W</mark> | <mark>Lords Drive</mark> |                                                         |         |          |
| <mark>14W</mark> | Settlers Pond Drive      |                                                         |         |          |
| <mark>15W</mark> | <mark>Paulus Road</mark> |                                                         |         |          |
| <mark>16W</mark> | Pine Tree Lane           |                                                         |         |          |
| <mark>17W</mark> | Lakeshore Drive          |                                                         |         |          |
|                  |                          |                                                         |         |          |