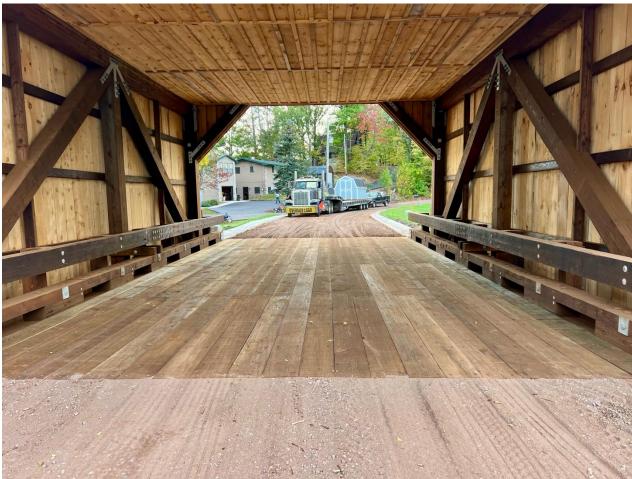

# **Completed Work**

- Finished shoreline work on Sturgeon Island Road that was part of County project
- Finished concrete work on Sturgeon Island Road that was part of County project
- Removed and reinstalled incorrectly placed storm pipe on Sturgeon Island Road and stabilized shoulders that was part of County project
- New asphalt was placed on Sturgeon Island Road to include the County project and the Township project
- Removed and replaced culvert on Sunset Bay Road along with stabilizing the shoulders
- Removed and replaced old asphalt on the hill portion of Laura Lane
- Wood wear surface was installed by volunteers on the Sturgeon Island Bridge
- Asphalt patchwork on Island Loop

#### Completed wood wear surface on the Sturgeon Island Bridge

| Grading 2024     | Road Name                | September                                               | October | November |
|------------------|--------------------------|---------------------------------------------------------|---------|----------|
| CaCl2            | Sturgeon Island Rd       | NO GRADING IN<br>SEPTEMBER DUE TO<br>DROUGHT CONDITIONS |         |          |
| _                |                          |                                                         |         |          |
| <mark>1E</mark>  | Hill Street Road         |                                                         |         |          |
| 2E               | Elm Tree Road            |                                                         |         |          |
| 3E               | Northridge Road          |                                                         |         |          |
| 4E               | Pioneer Road             |                                                         |         |          |
| <mark>5E</mark>  | Partridge Road North     |                                                         |         |          |
| 6E               | Partridge Road South     |                                                         |         |          |
| <mark>7E</mark>  | Lake 12 Road             |                                                         |         |          |
| <mark>8E</mark>  | Balsam Road              |                                                         |         |          |
| <mark>9E</mark>  | Birchview Road           |                                                         |         |          |
| <b>10E</b>       | Telker Road              |                                                         |         |          |
| <mark>11W</mark> | <mark>Sunset Lane</mark> |                                                         |         |          |
| <mark>12W</mark> | Settlers Court           |                                                         |         |          |
| <mark>13W</mark> | <mark>Lords Drive</mark> |                                                         |         |          |
| <mark>14W</mark> | Settlers Pond Drive      |                                                         |         |          |
| <mark>15W</mark> | <mark>Paulus Road</mark> |                                                         |         |          |
| <mark>16W</mark> | Pine Tree Lane           |                                                         |         |          |
| <mark>17W</mark> | Lakeshore Drive          |                                                         |         |          |
|                  |                          |                                                         |         |          |