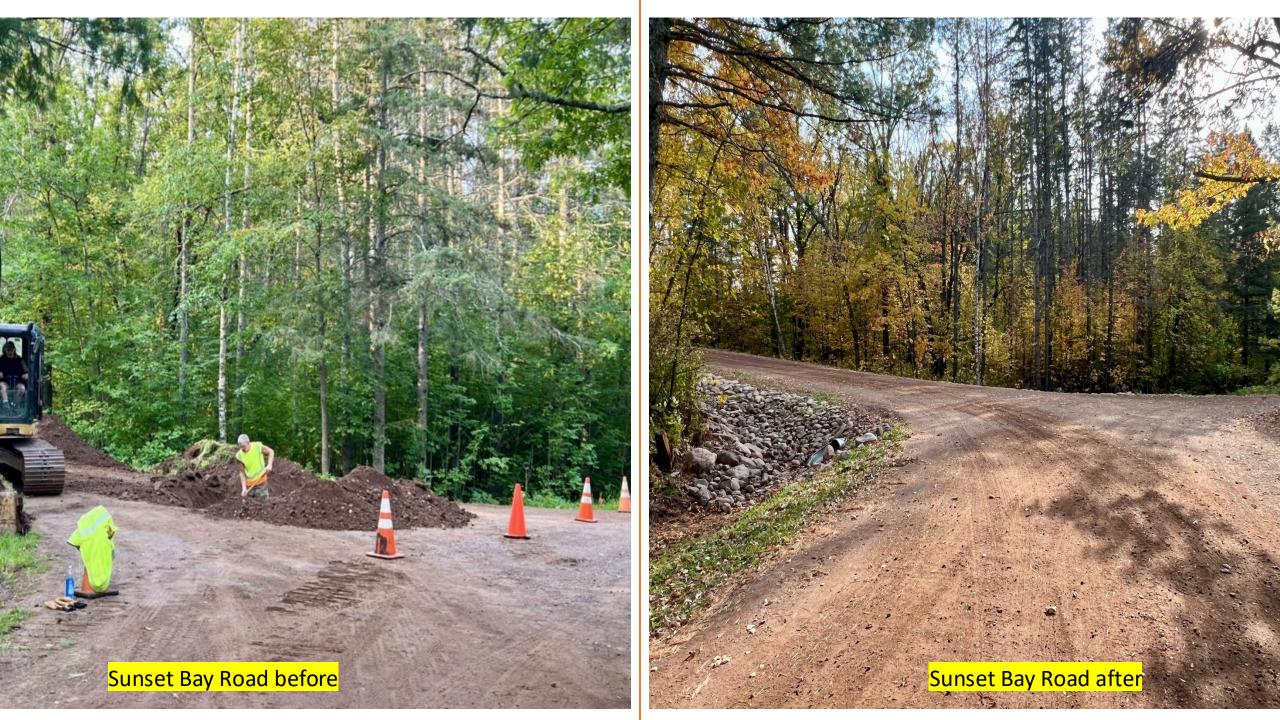

# **Completed Work**

- Finished shoreline work on Sturgeon Island Road that was part of County project
- Finished concrete work on Sturgeon Island Road that was part of County project
- Removed and reinstalled incorrectly placed storm pipe on Sturgeon Island Road and stabilized shoulders that was part of County project
- New asphalt was placed on Sturgeon Island Road to include the County project and the Township project
- Removed and replaced culvert on Sunset Bay Road along with stabilizing the shoulders
- Removed and replaced old asphalt on the hill portion of Laura Lane
- Wood wear surface was installed by volunteers on the Sturgeon Island Bridge
- Asphalt patchwork on Island Loop