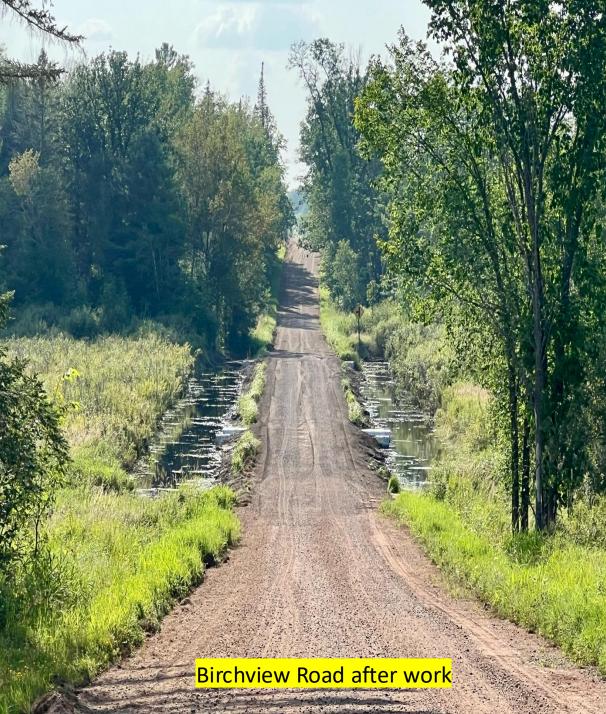

# **Completed Work**

- Road grading operations on various Township roads as noted
- Clean out on Balsam Road box culvert from beaver debris
- Remove 2 old culverts and replace with 2 new culverts West of 44067 Birchview Road
- Install 1 new culvert West of 44067 Birchview Road
- Cleanout about 1500' of ditch West of 44067 Birchview Road
- Brush clearing on Laura Lane
- Cleanout about 600' of ditch on Laura Lane
- ROW clean up after the 7-31-24 storm on all Township roads
- Roadside mowing of all Township roads

### **Decisions and Comments**

- Discuss late claims/unpaid claims?
- Map represents the areas where culverts, ditch cleaning, and major repairs were made since June 1, 2023 through August 2024
- One resident on Sunrise view stated they have been here since 1975 and the roads have never been better than now.
- A local mail carrier state the roads are marvelous!
- Birchview Road resident stated he was promised all the work that was just completed in August for many years, but it never happened until now. They are very grateful and are pleased with the outcome.
- All road information and reports are located on The Windemere Township website