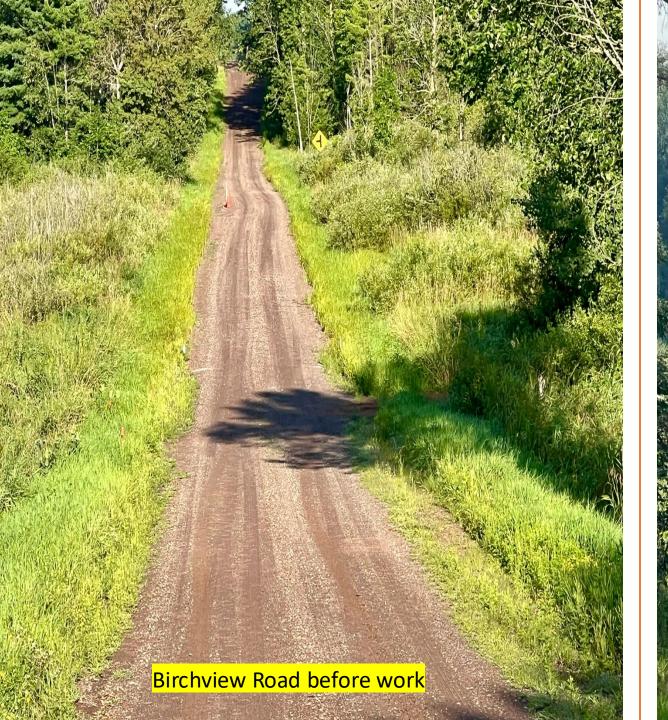

# **Completed Work**

- Road grading operations on various Township roads as noted
- Clean out on Balsam Road box culvert from beaver debris
- Remove 2 old culverts and replace with 2 new culverts West of 44067 Birchview Road
- Install 1 new culvert West of 44067 Birchview Road
- Cleanout about 1500' of ditch West of 44067 Birchview Road
- Brush clearing on Laura Lane
- Cleanout about 600' of ditch on Laura Lane
- ROW clean up after the 7-31-24 storm on all Township roads
- Roadside mowing of all Township roads

### **Decisions and Comments**

- Discuss late claims/unpaid claims?
- Map represents the areas where culverts, ditch cleaning, and major repairs were made since June 1, 2023 through August 2024
- One resident on Sunrise view stated they have been here since 1975 and the roads have never been better than now.
- A local mail carrier state the roads are marvelous!
- Birchview Road resident stated he was promised all the work that was just completed in August for many years, but it never happened until now. They are very grateful and are pleased with the outcome.
- All road information and reports are located on The Windemere Township website